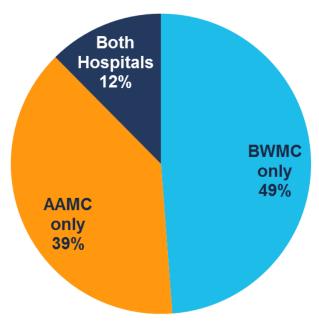

| 349                                    |
| OBV Visits <24hrs   | 34                      | 72                      | 106                                    |
| ER Visits           | 540                     | 1,047                   | 1,587                                  |
| Avg Charge/Patient  | \$37.7 K                | \$43.4 K                | \$45.9 K                               |
| Avg Visits/Patient  | 4.1                     | 4.7                     | 5.0                                    |
| (IP+OBV>24)/Patient | 3.1                     | 3.5                     | 3.7                                    |
| ER/Patient          | 0.9                     | 1.5                     | 1.4                                    |

## High Utilizer Distribution Across Facilities



Note: Unique patients by hospital will not sum to total High Utilizers due to patients with utilization at more than one hospital being counted in each column

# **Medicare** High Utilizers: Age Distribution



Limited to the 1,152 Medicare High Utilizers



# **Medicare** High Utilizers: By Primary Diagnosis



Limited to the 1,152 Medicare High Utilizers

|       | ICD-9 Primary Diagnosis                                              | Patients | IP<br>Cases | OBV<br>Cases | ER<br>Cases | Total<br>Cases | Total<br>Charges | Avg. Charge per Case |
|-------|----------------------------------------------------------------------|----------|-------------|--------------|-------------|----------------|------------------|----------------------|
| 0389  | Unspecified septicemia