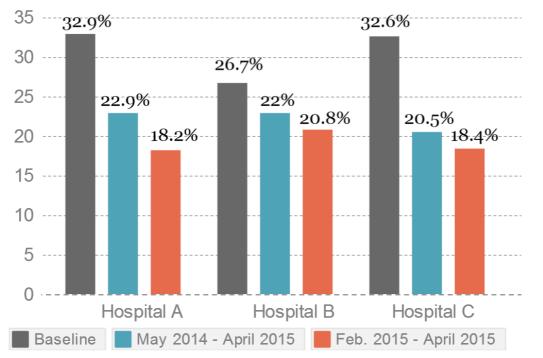

R MISCELLANEOUS MENTAL CONDITIONS [6709]

#### Substance Abuse

- 5.11 ALCOHOL-RELATED DISORDERS [660]
- 5.12 SUBSTANCE-RELATED DISORDERS [661]
- 5.14.2 CODES RELATED TO SUBSTANCE-RELATED DISORDERS [6632]

HSCRC, 2015. Tableau dashboards developed by CRISP.

- Data source: HSCRC Inpatient and Outpatient Case Mix Data with CRISP EID. Data from calendar years 2014 - 2015.



#### Patient Total Hospitalizations Summary - Patients by Number of Visits Inpatient/Obv High Utilizers



Click here for extended

Case Mix Data Through

August 2015



## West Baltimore Readmission Reduction Collaborative 30-Day Intervention

### 3,119 participants



May 2014-April 2015

## **Cost and Savings**



\$1,185,220 Intervention Costs



\$3,434,049 Rehospitalizations Avoided



189.7% Return on Investment



The readmission data presented here are calculated using raw, unadjusted Medicare claims for the specified periods of time. They do not indicate impact or take trends or other initiatives into consideration. These metrics are provided by CMS for performance monitoring purposes only and while they inform evaluative results, they do not constitute the entirety of the program evaluation.



## Anne Arundel County Department of Aging and Disabilities

2015

# Triage Team Proposal

A Care Coordination
Initiative to Improve
Community Health through
Social and Clinical Systems
Approach



### **Triage Team for Critical Cases**

A Department of Aging and Disabilities (DoAD) / Anne Arundel Medical Center (AAMC)/University of Maryland Baltimore Washington Hospital (UM BWMC)/Anne Arundel County Fir