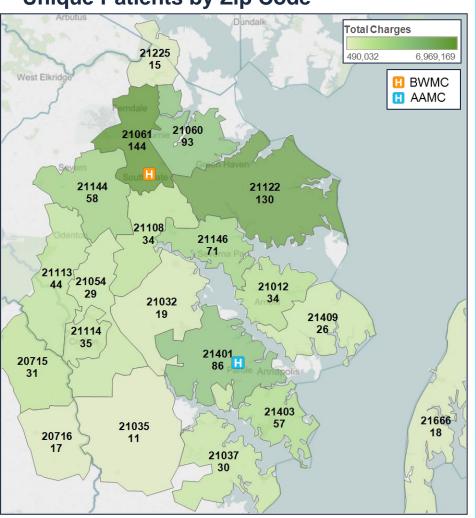

7,898   |
| PQI 05 | COPD or Asthma in Older Adults       | 136      | 177       | 19            | 196       | 1,968,830     |
| PQI 15 | Asthma in Younger Adults             | 1        | 1         | 0             | 1         | 9,068         |
| PQI 10 | Dehydration                          | 60       | 57        | 7             | 64        | \$572,179     |
|        | Total                                | 559      | 865       | 51            | 916       | \$8,981,345   |

Notes: [1] PQI cases include Inpatient and Observation cases  $\geq$ 24 hours.

<sup>[2]</sup> Unique patients by PQI type will not sum to total because patients who fall into more than one PQI category will be counted in each category.

# **Medicare** High Utilizers: By Zip Code



### **Unique Patients by Zip Code**



| Zip Code  | Unique<br>Patients | Total<br>Visits¹ | Total<br>Charges |
|-----------|--------------------|------------------|------------------|
| 21061     | 144                | 874              | \$7.0 M          |
| 21122     | 130                | 621              | 6.3 M            |
| 21060     | 93                 | 476              | 4.0 M            |
| 21401     | 86                 | 383              | 4.0 M            |
| 21146     | 71                 | 354              | 2.9 M            |
| 21144     | 58                 | 300              | 3.0 M            |
| 21403     | 57                 | 300              | 2.2 M            |
| 21113     | 44                 | 218              | 1.6 M            |
| 21114     | 35                 | 152              | 1.4 M