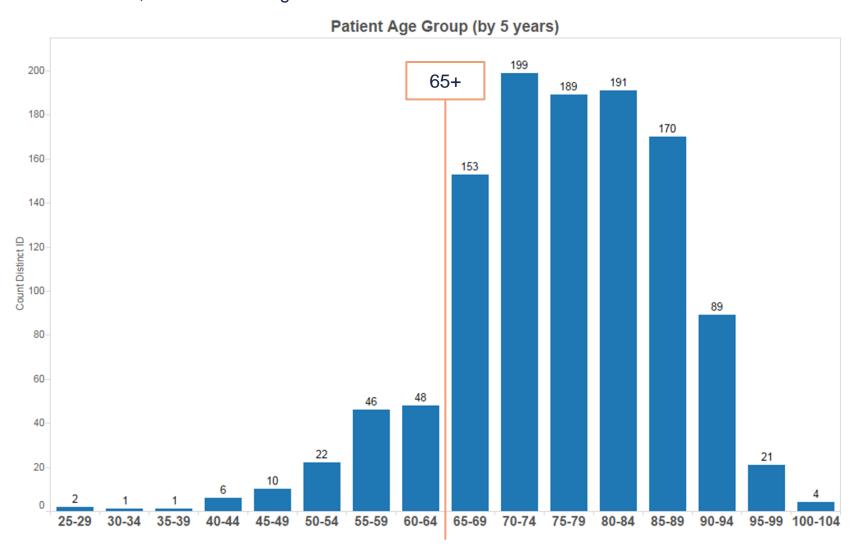

|
| Avg Charge/Patient  | \$37.7 K                | \$43.4 K                | \$45.9 K                               |
| Avg Visits/Patient  | 4.1                     | 4.7                     | 5.0                                    |
| (IP+OBV>24)/Patient | 3.1                     | 3.5                     | 3.7                                    |
| ER/Patient          | 0.9                     | 1.5                     | 1.4                                    |

## High Utilizer Distribution Across Facilities



Note: Unique patients by hospital will not sum to total High Utilizers due to patients with utilization at more than one hospital being counted in each column

# **Medicare** High Utilizers: Age Distribution



Limited to the 1,152 Medicare High Utilizers



# **Medicare** High Utilizers: By Primary Diagnosis



Limited to the 1,152 Medicare High Utilizers

|       | ICD-9 Primary Diagnosis                                              | Patients | IP<br>Cases | OBV<br>Cases | ER<br>Cases | Total<br>Cases | Total<br>Charges | Avg. Charge per Case |
|-------|----------------------------------------------------------------------|----------|-------------|--------------|-------------|----------------|------------------|----------------------|
| 0389  | Unspecified septicemia                                               | 120      | 146         | -            | -           | 146            | \$3,350,086      | \$22,946             |
| 486   | Pneumonia, organism unspecified                                      | 152      | 156         | 3