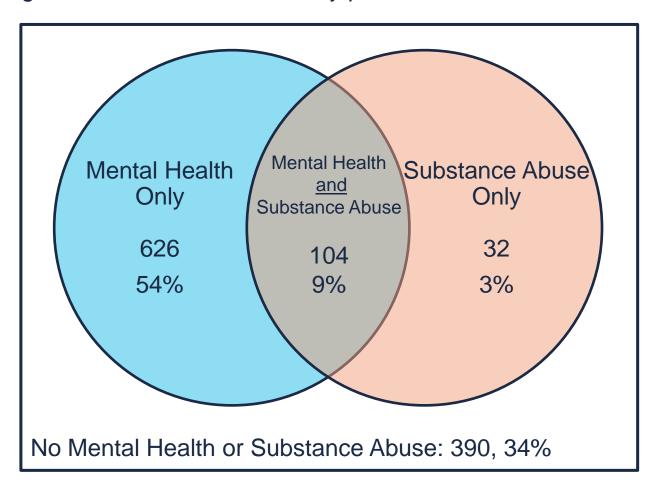

02                | 1,764                    | 384                      | 2,148                | 1,152              |                               |                               |                                  |

Notes: [1] Conditions identified are based on AHRQ CCS level 3 classification. CCS Codes used to identify Chronic Conditions can be found in the Appendix.

<sup>[2]</sup> Encounters is a count of diagnosis codes across all 30 positions for each patient. Therefore, encounters will be much higher than the count of total visits. Table sorted on unique patient count across all diagnoses.

# **Medicare** High Utilizers: Mental Health / Substance Abuse



• 762 of 1,152 Medicare High Utilizers (66%) have a Mental Health or Substance Abuse diagnosis on an encounter in any position



# **Medicare** High Utilizers: Multiple Chronic Conditions



- Limited to the 1,152 Medicare High Utilizers
- Focus on 10 Chronic Conditions: Hypertension, Diabetes, CAD, CHF, Chronic Kidney Disease, Obesity, COPD, Septicemia, Pneumonia, and Hepatitis
- Looking across all diagnosis code positions to identify patients with overlapping Chronic Conditions, as well as Mental Health or Substance Abuse
- Includes Inpatient, Observation, and ER data

| # of Chronic<br>Conditions<br>for Patient | Unique<br>Patients | Chronic<br>Cases | Charges on<br>Chronic Cases | Average<br>Charge per<br>Patient | Chronic +<br>MH/SA<br>Patients |
|-------------------------------------------|--------------------|------------------|-----------------------------|----------------------------------|---------------