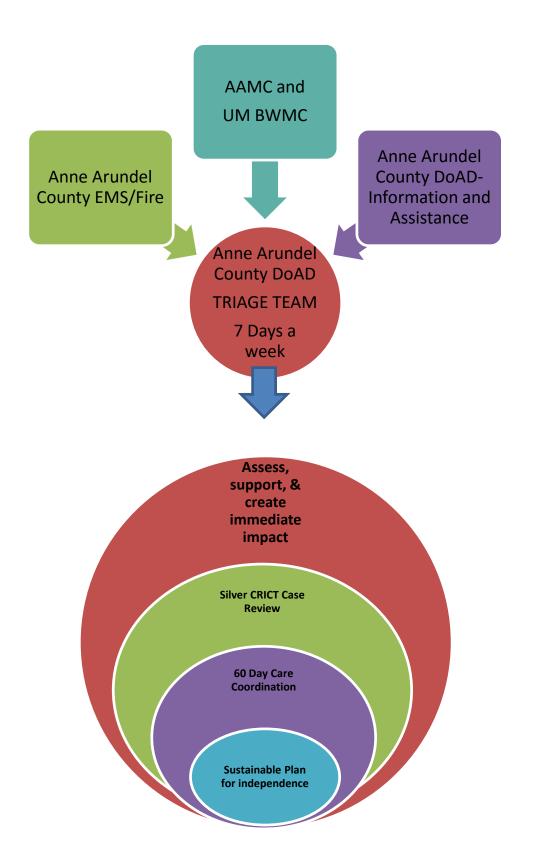

#### **Appendices**

- A. HSCRC Core Outcome Measures Data (supplied by BRG)
- B. Berkeley Research Group High Utilizer Strategy Report for Anne Arundel Medical Center and University of Maryland Baltimore Washington Medical Center
- C. CRISP Patient Total Hospital (PaTH) Report for AAMC and UM BWMC Total All Payer High Utilizer Patients
- D. The Coordinating Center West Baltimore Readmission Reduction Collaborative, ROI
- E. Anne Arundel County Department of Aging & Disabilities, Senior Triage Team Proposal
- F. BATP 4-year HSCRC Core Return on Investment Calculator
- G. BATP Microsoft Project Implementation Work Plan
- H. BATP Draft Memorandum of Understanding between AAMC and UM BWMC