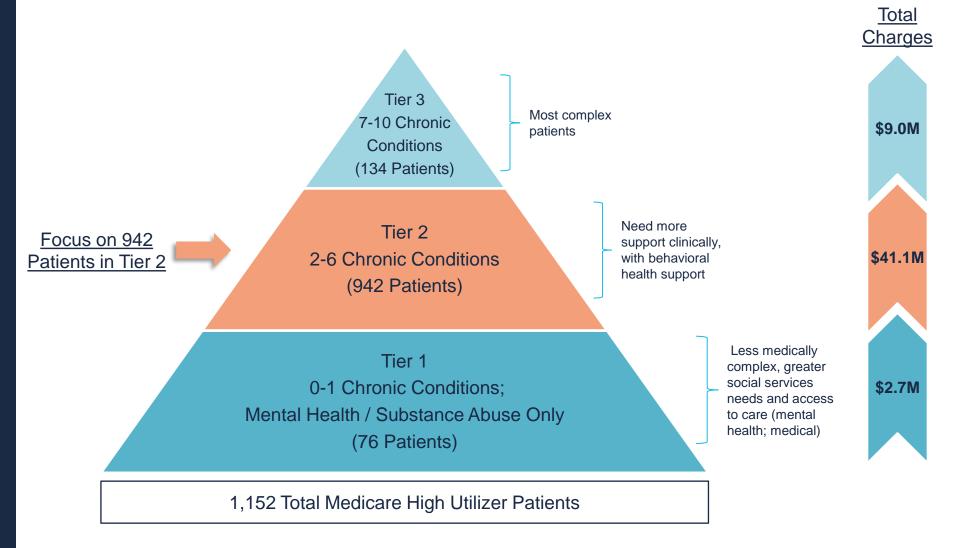

| 13                 | 73               | \$400,822                   | \$30,832                         |                                |
| Total                                     | 1,149              | 5,725            | \$52,751,639                | \$45,911                         | 762                            |

Of the 1,152 Medicare High Utilizers:

- 99% of patients (1,136) have at least 1 Chronic Condition
- 99% of cases and 99% of charges are associated with Chronic Conditions
- 93% of patients (1,076) have at least 2 different Chronic Conditions
- 66% of patients (762) have a Mental Health or Substance Abuse condition

Notes: [1] CCS Codes used to identify Chronic Conditions can be found in the Appendix

# **Medicare** High Utilizers: Tiered Patient Population





# **Tier 2** Medicare High Utilizers: By Chronic Condition



- Limited to the 942 Tier 2 Medicare High Utilizers
  - Tier 2 patients are those with 2-6 Chronic Conditions

|                                                   | Primary Diagnosis  |                          |                          | Across All Diagnoses |                    |                               |                               |                                  |
|---------------------------------------------------|--------------------|--------------------------|--------------------------|----------------------|--------------------|-------------------------------|-------------------------------|----------------------------------|
| Chronic Condition <sup>1</sup>                    | Unique<br>Patients | IP/OBV